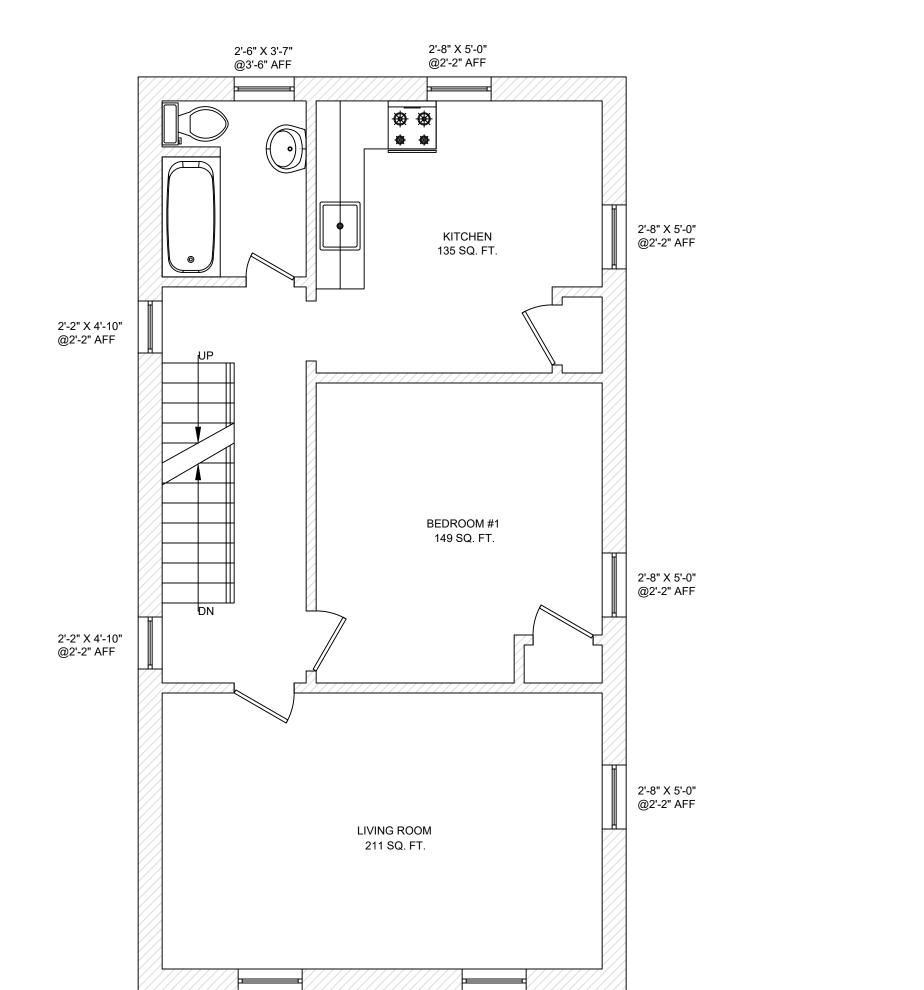

BEDROOM 148 SQ. FT.

KITCHEN 111 SQ. FT.

LIVING ROOM

136 SQ. FT.

FAMILY ROOM 210 SQ. FT.

FRONT PORCH

5'-4" X 5'-6" @2'-6" AFF

2'-4' X 3'-8" @4'-0" AFF