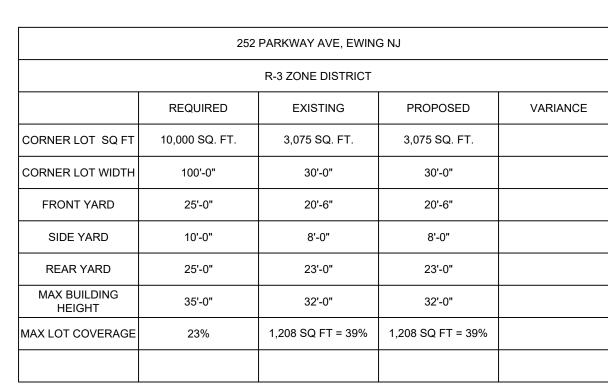

| 252 PARKWAY AVE, EWING NJ  R-3 ZONE DISTRICT |                |                   |                   |  |
|----------------------------------------------|----------------|-------------------|-------------------|--|
|                                              |                |                   |                   |  |
| CORNER LOT SQ FT                             | 10,000 SQ. FT. | 3,075 SQ. FT.     | 3,075 SQ. FT.     |  |
| CORNER LOT WIDTH                             | 100'-0"        | 30'-0"            | 30'-0"            |  |
| FRONT YARD                                   | 25'-0"         | 20'-6"            | 20'-6"            |  |
| SIDE YARD                                    | 10'-0"         | 8'-0"             | 8'-0"             |  |
| REAR YARD                                    | 25'-0"         | 23'-0"            | 23'-0"            |  |
| MAX BUILDING<br>HEIGHT                       | 35'-0"         | 32'-0"            | 32'-0"            |  |
| MAX LOT COVERAGE                             | 23%            | 1,208 SQ FT = 39% | 1,208 SQ FT = 39% |  |
|                                              |                |                   |                   |  |