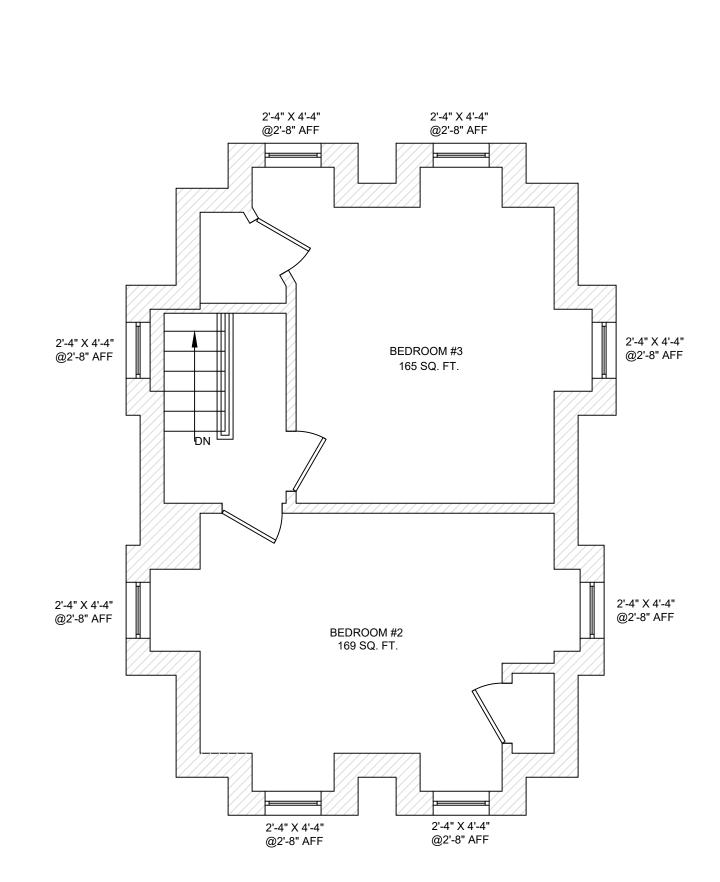

5'-4" X 5'-6" @2'-6" AFF

1/4" = 1'-0"

2'-8" X 5'-0" @2'-2" AFF

2'-2" X 5'-0" @2'-8" AFF

2'-2" X 5'-0" @2'-8" AFF

5'-4" X 5'-6" @2'-6" AFF

2'-2" X 5'-6" @2'-6" AFF

2'-2" X 5'-6" @2'-6" AFF