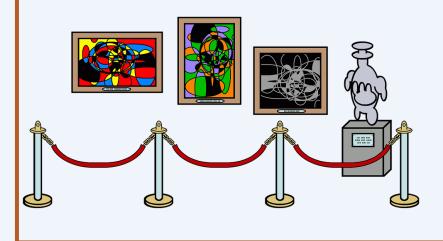

### THURSDAY, SEPTEMBER 8TH 12PM-2PM

**RAIN DATE: FRIDAY, SEPTEMBER 9TH** 

WANT TO SEE WHAT A GROUP OF TALENTED SENIOR CAN DO? CHECK OUT THE DISPLAY WINDOW OF VARIOUS ART WORK AT THE TOWNSHIP BUILDING....