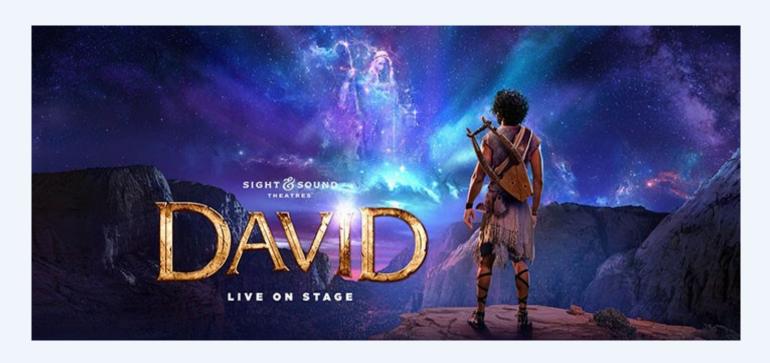

#### **SIGHT & SOUND**

TUESDAY, DECEMBER 20TH SHADY MAPLE

**3PM SHOW INCLUDES LUNCH** 

**COST \$ 120** 

DEPOSIT \$ 25

**BUS LEAVES SENIOR CENTER 9:15AM** 

999 LOWER FERRY RD

**RESERVATIONS: CALL SYLVIA** 