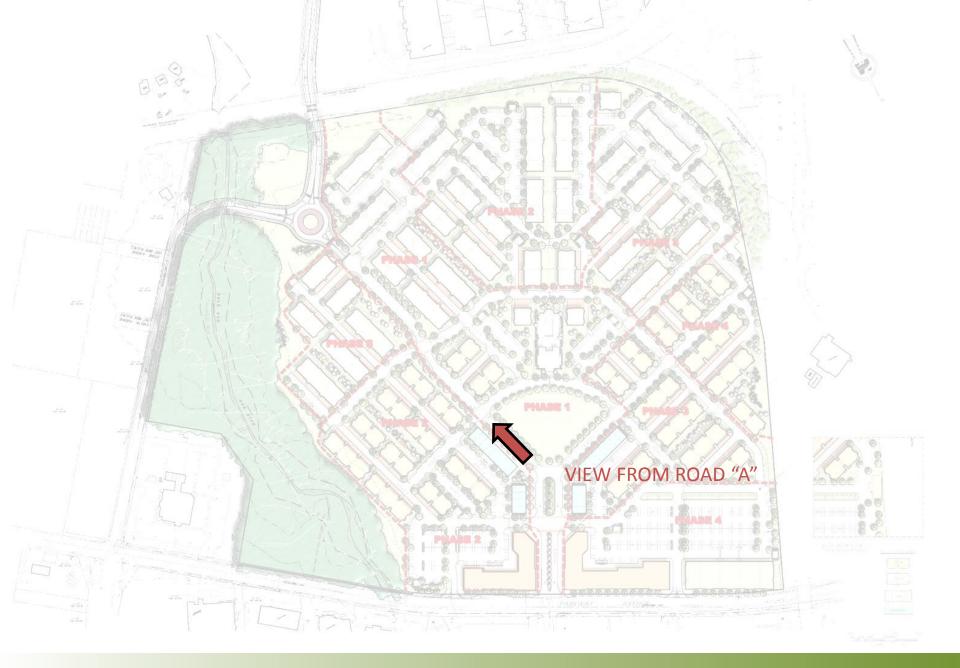

## PARKWAY TOWN CENTER

EWING TOWNSHIP, MERCER COUNTY, NEW JERSEY





















PARKWAY AVENUE ELEVATION





BUILDING 1 (VIEW FROM PARKWAY AVENUE)





BUILDING 2 (VIEW FROM PARKWAY AVENUE)





BUILDING 3 (VIEW FROM PARKWAY AVENUE)













4 UNIT LIVE & WORK BUILDING (VIEW FROM COMMUNITY GREEN)





4 UNIT LIVE & WORK BUILDING (VIEW FROM RETAIL BUILDING)





8 UNIT LIVE & WORK BUILDING (VIEW FROM COMMUNITY GREEN)





BUILDING TYPE A FRONT ELEVATION





BUILDING TYPE A REAR ELEVATION





BUILDING TYPE B FRONT ELEVATION





BUILDING TYPE B REAR ELEVATION













BUILDING TYPE C FRONT ELEVATION





PROPOSED MAINTENANCE BUILDING





DUMPSTER ENCLOSURE ELEVATION





PROPOSED TRAIN STATION







## Parkway Town Center Site Exhibit