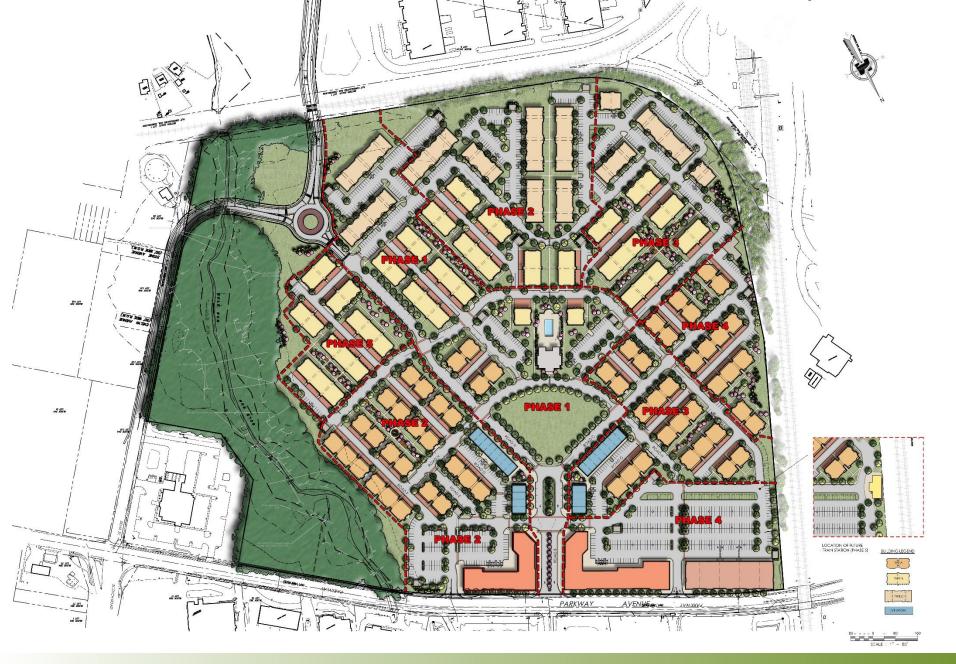

## PARKWAY TOWN CENTER

EWING TOWNSHIP, MERCER COUNTY, NEW JERSEY





















PARKWAY AVENUE ELEVATION





BUILDING 1 (VIEW FROM PARKWAY AVENUE)





BUILDING 2 (VIEW FROM PARKWAY AVENUE)





BUILDING 3 (VIEW FROM PARKWAY AVENUE)













4 UNIT LIVE & WORK BUILDING (VIEW FROM COMMUNITY GREEN)





4 UNIT LIVE & WORK BUILDING (VIEW FROM RETAIL BUILDING)





8 UNIT LIVE & WORK BUILDING (VIEW FROM COMMUNITY GREEN)





BUILDING TYPE A FRONT ELEVATION





BUILDING TYPE A REAR ELEVATION





BUILDING TYPE B FRONT ELEVATION





BUILDING TYPE B REAR ELEVATION













BUILDING TYPE C FRONT ELEVATION





PROPOSED MAINTENANCE BUILDING





DUMPSTER ENCLOSURE ELEVATION





PROPOSED TRAIN STATION







## Parkway Town Center Site Exhibit