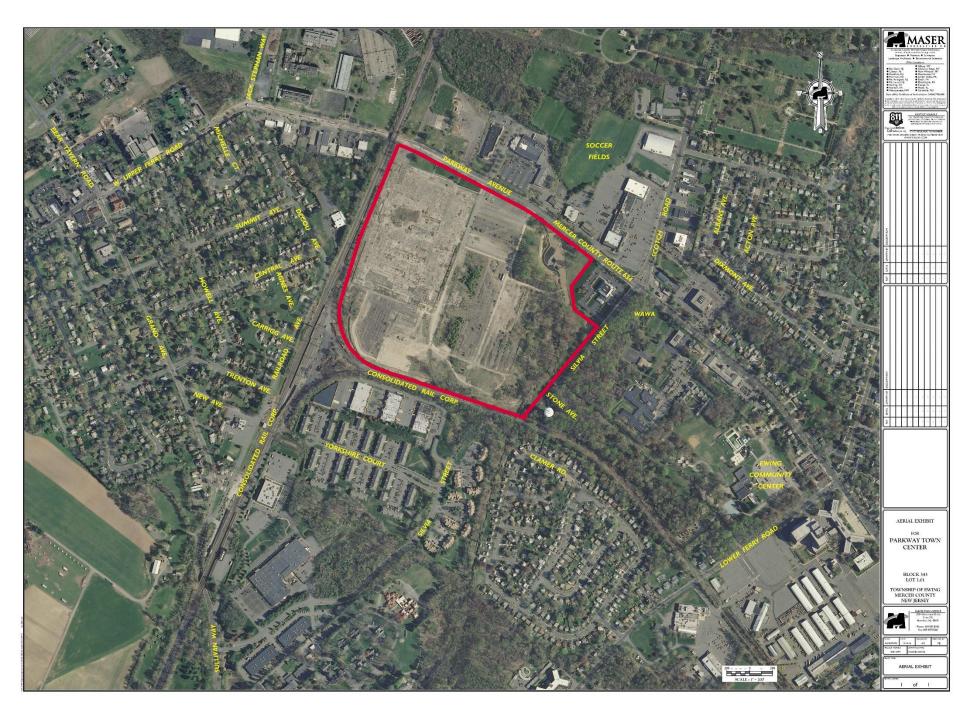

## PARKWAY TOWN CENTER

EWING TOWNSHIP, MERCER COUNTY, NEW JERSEY





















PARKWAY AVENUE ELEVATION





BUILDING 1 (VIEW FROM PARKWAY AVENUE)





BUILDING 2 (VIEW FROM PARKWAY AVENUE)





BUILDING 3 (VIEW FROM PARKWAY AVENUE)













4 UNIT LIVE & WORK BUILDING (VIEW FROM COMMUNITY GREEN)





4 UNIT LIVE & WORK BUILDING (VIEW FROM RETAIL BUILDING)





8 UNIT LIVE & WORK BUILDING (VIEW FROM COMMUNITY GREEN)





BUILDING TYPE A FRONT ELEVATION





BUILDING TYPE A REAR ELEVATION





BUILDING TYPE B FRONT ELEVATION





BUILDING TYPE B REAR ELEVATION













BUILDING TYPE C FRONT ELEVATION





PROPOSED MAINTENANCE BUILDING





DUMPSTER ENCLOSURE ELEVATION





PROPOSED TRAIN STATION







## Parkway Town Center Site Exhibit