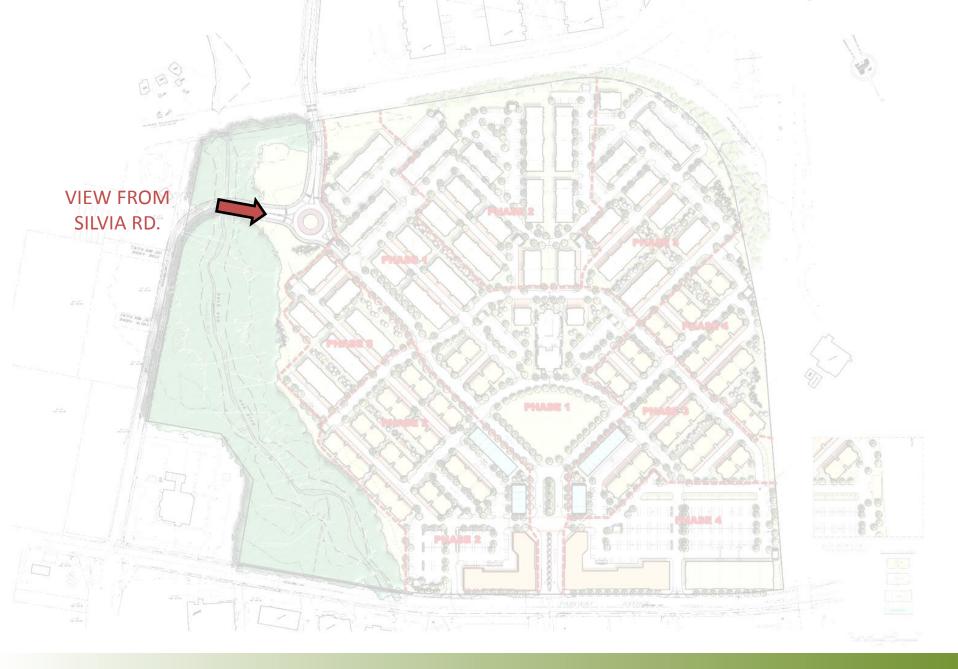

## PARKWAY TOWN CENTER

EWING TOWNSHIP, MERCER COUNTY, NEW JERSEY





















PARKWAY AVENUE ELEVATION





BUILDING 1 (VIEW FROM PARKWAY AVENUE)





BUILDING 2 (VIEW FROM PARKWAY AVENUE)





BUILDING 3 (VIEW FROM PARKWAY AVENUE)













4 UNIT LIVE & WORK BUILDING (VIEW FROM COMMUNITY GREEN)





4 UNIT LIVE & WORK BUILDING (VIEW FROM RETAIL BUILDING)





8 UNIT LIVE & WORK BUILDING (VIEW FROM COMMUNITY GREEN)





BUILDING TYPE A FRONT ELEVATION





BUILDING TYPE A REAR ELEVATION





BUILDING TYPE B FRONT ELEVATION





BUILDING TYPE B REAR ELEVATION













BUILDING TYPE C FRONT ELEVATION





PROPOSED MAINTENANCE BUILDING





DUMPSTER ENCLOSURE ELEVATION





PROPOSED TRAIN STATION







## Parkway Town Center Site Exhibit