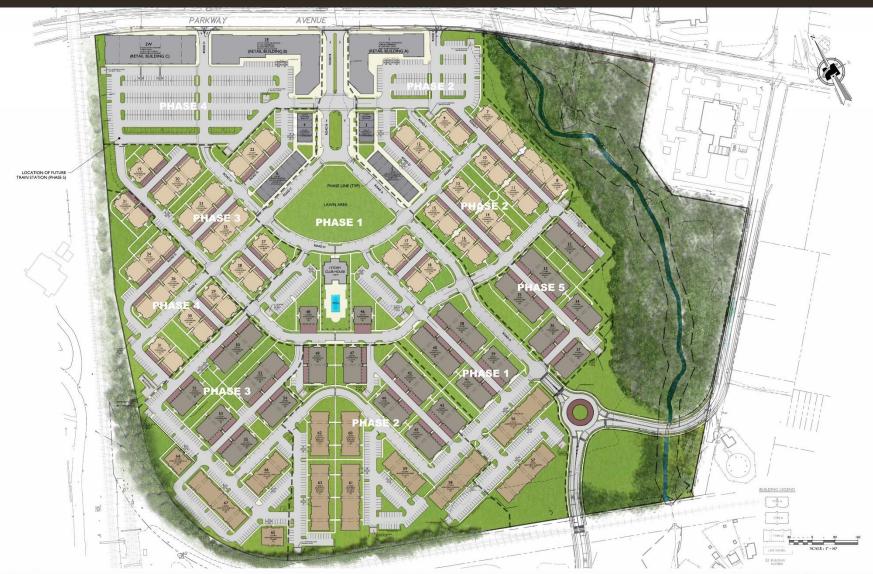

## PARKWAY TOWN CENTER

EWING TOWNSHIP, MERCER COUNTY, NEW JERSEY





















PARKWAY AVENUE ELEVATION





BUILDING 1 (VIEW FROM PARKWAY AVENUE)





BUILDING 2 (VIEW FROM PARKWAY AVENUE)





BUILDING 3 (VIEW FROM PARKWAY AVENUE)













4 UNIT LIVE & WORK BUILDING (VIEW FROM COMMUNITY GREEN)





4 UNIT LIVE & WORK BUILDING (VIEW FROM RETAIL BUILDING)





8 UNIT LIVE & WORK BUILDING (VIEW FROM COMMUNITY GREEN)





BUILDING TYPE A FRONT ELEVATION





BUILDING TYPE A REAR ELEVATION





BUILDING TYPE B FRONT ELEVATION





BUILDING TYPE B REAR ELEVATION













BUILDING TYPE C FRONT ELEVATION





PROPOSED MAINTENANCE BUILDING





DUMPSTER ENCLOSURE ELEVATION





PROPOSED TRAIN STATION







## Parkway Town Center Site Exhibit