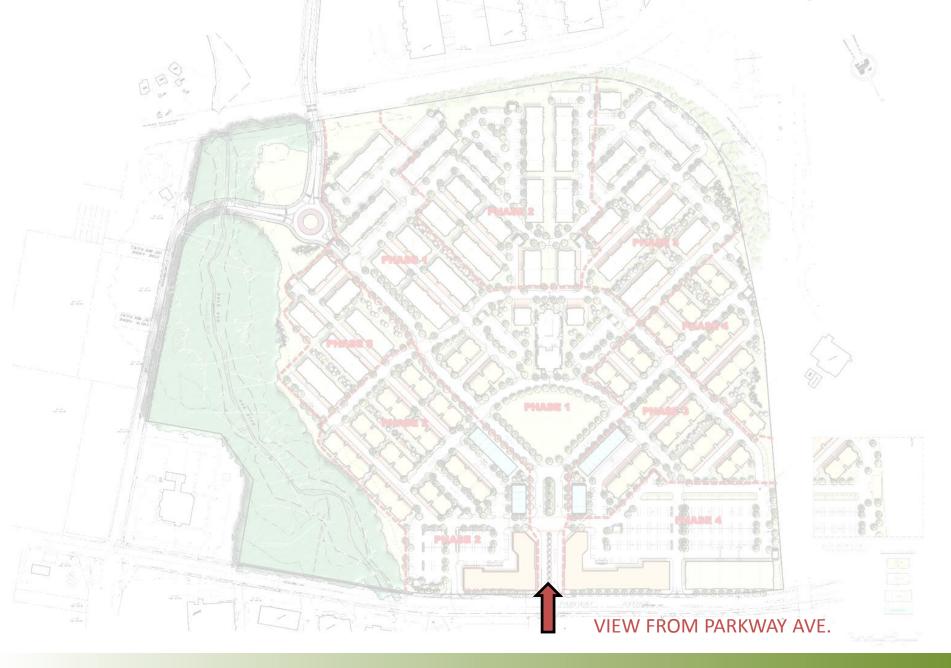

## PARKWAY TOWN CENTER

EWING TOWNSHIP, MERCER COUNTY, NEW JERSEY





















PARKWAY AVENUE ELEVATION





BUILDING 1 (VIEW FROM PARKWAY AVENUE)





BUILDING 2 (VIEW FROM PARKWAY AVENUE)





BUILDING 3 (VIEW FROM PARKWAY AVENUE)













4 UNIT LIVE & WORK BUILDING (VIEW FROM COMMUNITY GREEN)





4 UNIT LIVE & WORK BUILDING (VIEW FROM RETAIL BUILDING)





8 UNIT LIVE & WORK BUILDING (VIEW FROM COMMUNITY GREEN)





BUILDING TYPE A FRONT ELEVATION





BUILDING TYPE A REAR ELEVATION





BUILDING TYPE B FRONT ELEVATION





BUILDING TYPE B REAR ELEVATION













BUILDING TYPE C FRONT ELEVATION





PROPOSED MAINTENANCE BUILDING





DUMPSTER ENCLOSURE ELEVATION





PROPOSED TRAIN STATION







## Parkway Town Center Site Exhibit