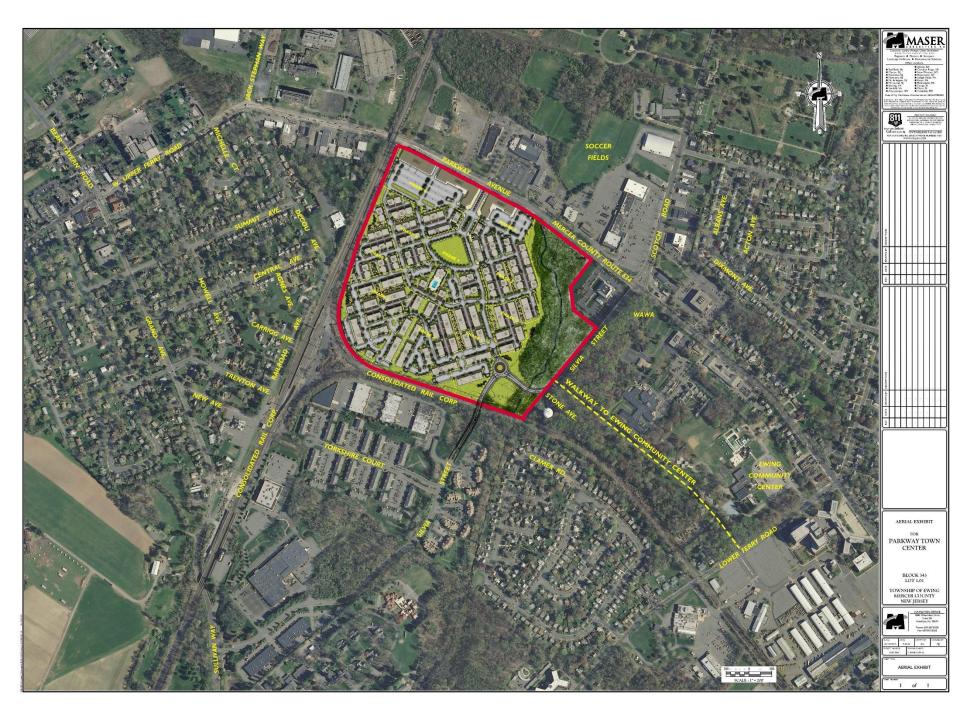

## PARKWAY TOWN CENTER

EWING TOWNSHIP, MERCER COUNTY, NEW JERSEY





















PARKWAY AVENUE ELEVATION





BUILDING 1 (VIEW FROM PARKWAY AVENUE)





BUILDING 2 (VIEW FROM PARKWAY AVENUE)





BUILDING 3 (VIEW FROM PARKWAY AVENUE)













4 UNIT LIVE & WORK BUILDING (VIEW FROM COMMUNITY GREEN)





4 UNIT LIVE & WORK BUILDING (VIEW FROM RETAIL BUILDING)





8 UNIT LIVE & WORK BUILDING (VIEW FROM COMMUNITY GREEN)





BUILDING TYPE A FRONT ELEVATION





BUILDING TYPE A REAR ELEVATION





BUILDING TYPE B FRONT ELEVATION





BUILDING TYPE B REAR ELEVATION













BUILDING TYPE C FRONT ELEVATION





PROPOSED MAINTENANCE BUILDING





DUMPSTER ENCLOSURE ELEVATION





PROPOSED TRAIN STATION







## Parkway Town Center Site Exhibit